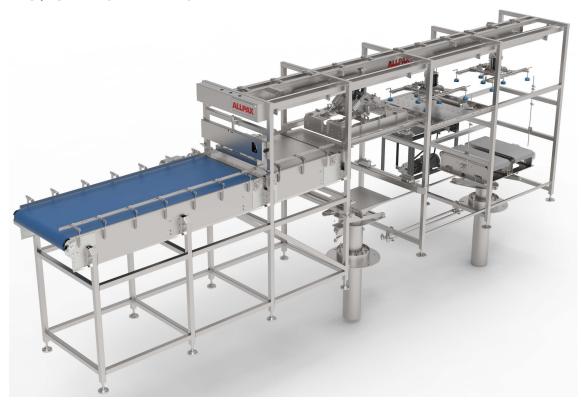

## The Fastest Sweep-Type Retort Room Automation On The Market

The ALLPAX 400X Hyperloader is the fastest sweeptype retort room automation on the market capable of up to 10 sweeps per minute. In addition to automatic divider sheet handling, the Hyperloader features a disappearing product former, a product bridge, and a pre-formed product staging area that results in continuous loading.

## **FEATURES AND BENEFITS**

- · Heavy-duty stainless steel frame
- · All components designed using SolidWorks
- · VFDs on all conveyors for unlimited speed control
- · Hydraulic layer indexing for accurate layer positioning
- Precise servo driven movement to maximize speed and flexibility
- Advanced diagnostics and documentation at operator interface
- · Automatic slip sheet squaring and insertion
- Allen Bradley Compact Logix controls package with 15" color touchscreen
- · Rapid and simple container size changeover