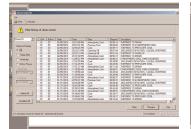

## FEATURES AND BENEFITS

- Designed by food scientists to allow ultimate flexibility in recipe design.
- Practically unlimited storage space means you can have 10 recipes or 1000 recipes.
- Multiple identification fields make recipe differentiation.
- Monitor provides the most comprehensive USDA/ FDA approved reporting system in the retort processing industry.
- Reports are downloadable in all popular formats.
- Network connectivity provides the ability to back up all data to an external secure server if desired.
- Electronic Recordkeeping compliant with FDA CFR Part 11
- Provides recipe editing, user security, transaction recordkeeping, process batch reports, machine trend reports as well as data export and backup
- Supports ball formula, general method and table lookup method for cook time calculation