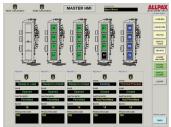

## Never let your baskets out of sight

Easily Visualize the Status of The Entire Retort Room. With AllTrack each basket's personality can be tracked, verified and changed safely and securely.

## **FEATURES AND BENEFITS**

- · Dual point ID verification
- · Each basket tracked independently
- · No electronics inside the retort
- · Only processed baskets are unloaded
- · Advanced Diagnostics
- · Reporting System for tracking