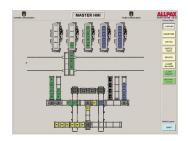

## Never let your baskets out of sight

Easily Visualize the Status of The Entire Retort Room. With AllTrack each basket's personality can be tracked, verified and changed safely and securely.

## **FEATURES AND BENEFITS**

- · Dual point ID verification
- · Each basket tracked independently
- · No electronics inside the retort
- · Only processed baskets are unloaded
- · Advanced Diagnostics
- · Reporting System for tracking