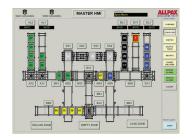

## Never let your baskets out of sight

Easily Visualize the Status of The Entire Retort Room. With AllTrack each basket's personality can be tracked, verified and changed safely and securely.

## **FEATURES AND BENEFITS**

- · Dual point ID verification
- · Each basket tracked independently
- · No electronics inside the retort
- · Only processed baskets are unloaded
- · Advanced Diagnostics
- · Reporting System for tracking