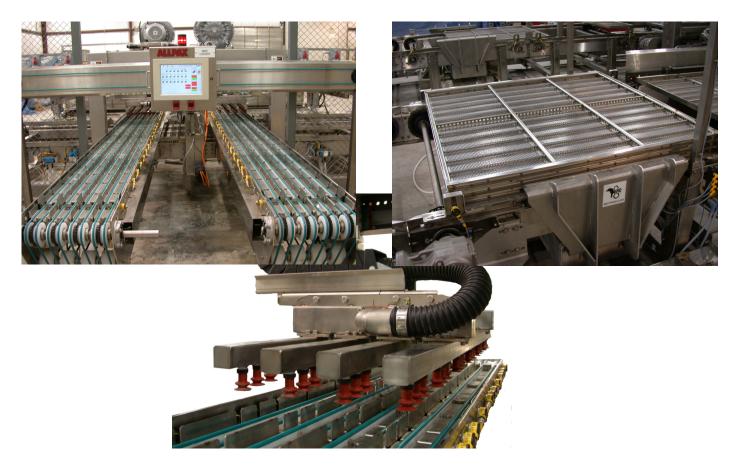

## High Speed Pouch Processing

Allpax gantry-style pouch loaders and unloaders are designed to accomodate high line speeds while providing precise pouch and tray placement and pallet loading accuracy. Automated gantry-type pouch loaders and unloaders eliminate labor intensive manual tray loading and unloading of difficult to handle flexible containers. Automated tray handling reduces work injuries and equipment damage greatly increasing throughput while lowering manual labor overhead costs.

## FEATURES AND BENEFITS

- · Stages pouches on a conveyor via stop gates
- Precise pick & place pattern forming
- Unloader tray tipper insures only empty trays are returned to the loader
- Automated tray stacking and destacking
- Servo-controlled suction head to deliver the pouches to a tray
- Stacks trays to form a cube which is then conveyed to the retorts for processing
- High volume vacuum pumps used on pick-and-place heads for long-term reliability
- Capable of running up to 500 pouches per minute