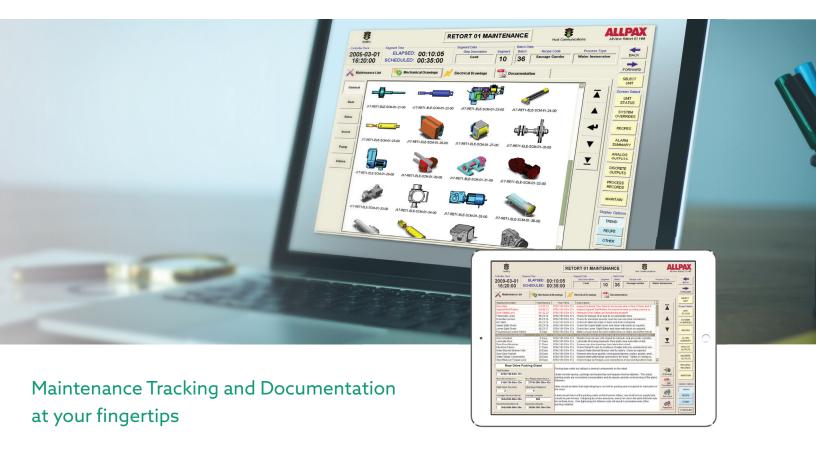

## MAINTAINER INTEGRATED SYSTEM MAINTENANCE MANAGER SOFTWARE

Maintainer creates maintenance lists which include detailed descriptions of parts and periodic maintenance requirements and maintenance timers. Maintainer includes color-coded 3D SolidWorks renderings can be manipulated on-screen to clarify maintenance questions. Maintainer also includes complete manuals including preventative maintenance schedules, maintenance tips, and BOMs.

## **FEATURES AND BENEFITS**

- · Total run times on maintenance items
- · Service and replacement schedules
- · See a history of service and replacement parts
- · Service and replacement required notifications
- · Past due maintenance items Alarms
- · Record when service and replacement have been performed