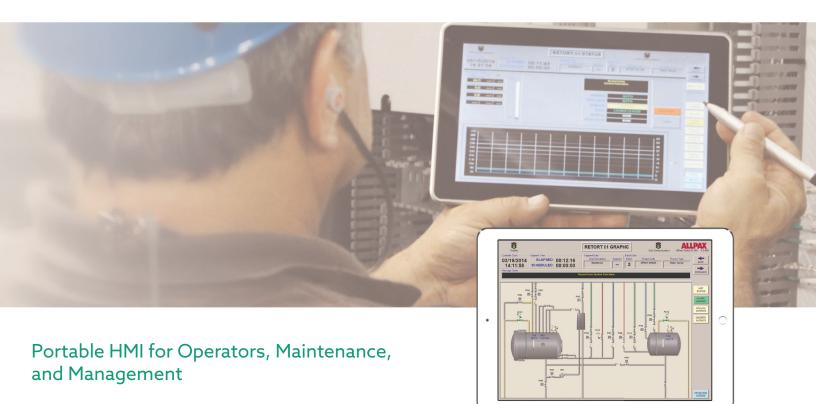

## ALLPAX MOBILE HMI - HAND-HELD INFORMATION AND CONTROL CENTER

Allpax Mobile HMI is a convenient hand-held control which allows you to review batch system reports and enter MIG entries from the retort. The Mobile HMI includes

an instrumentation calibration tool and allows for local component override. Mobile HMI also features a 3D documentation e-reader. Allpax Mobile HMI allows for efficient access to information with local control at your fi ngertips as well as access to maintenance information including electrical drawings, technical notes, mechanical drawings and operator manuals.

## **FEATURES AND BENEFITS**

- · Rugged portable system interface
- · Provides operator and maintenance mobility
- Improves efficiency in maintenance tasks
- · No more searching for drawings and manuals
- · Instrumentation calibration tool
- · Point of contact troubleshooting
- · Local component override
- · Direct access to advanced diagnostic logs
- All retort room documentation accessible from a single portable touchscreen tool